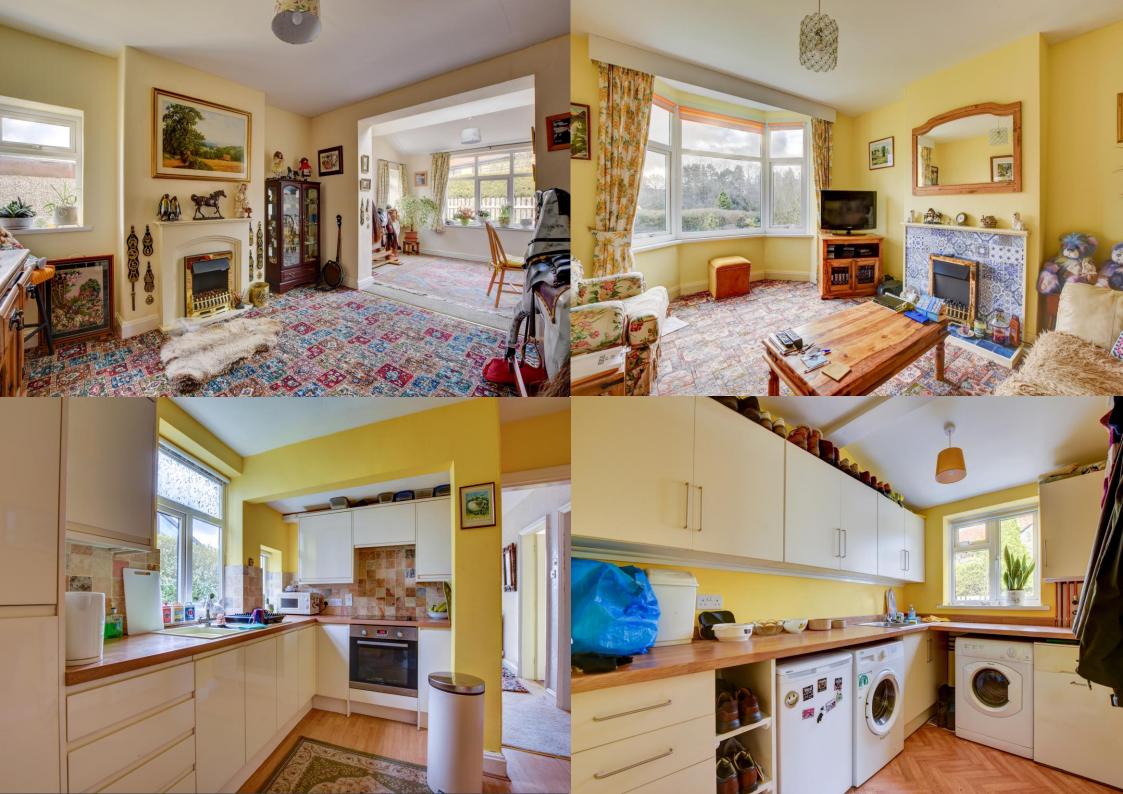

Enfield now offers any potential buyer three reception rooms to the ground floor with a modern separate kitchen, large utility room and w.c to the ground floor. On the first floor you will find three bedrooms and the family bathroom, two of the bedrooms have very generous proportions. Off the landing area there is a flight of steps that takes you to the second floor which would make an ideal hobby room or teenagers gaming room.